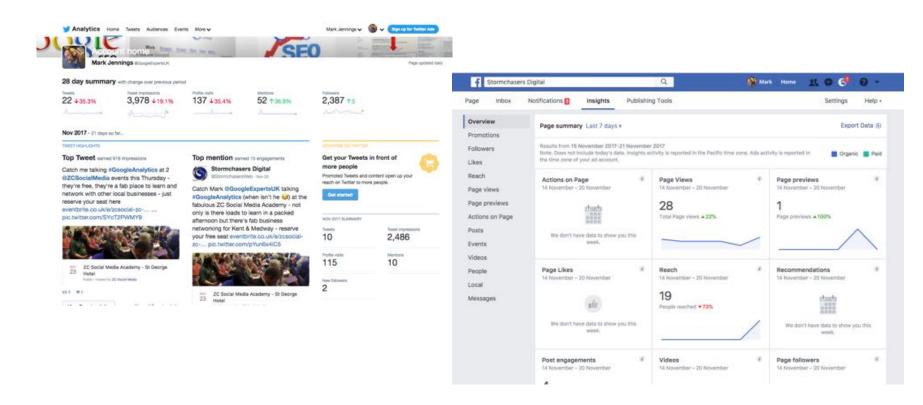

#### Which Social Media?

Acquisition>Social>Overview

#### Which Social Media?

- Which social media channel
- Percentage of sessions
- Set a goal to monitor the value

### Social Media Engagement

Acquisition>Social>User Flow

### Social Media Engagement

- Level of engagement
- Which channels need a bit of love
- Or be abandoned