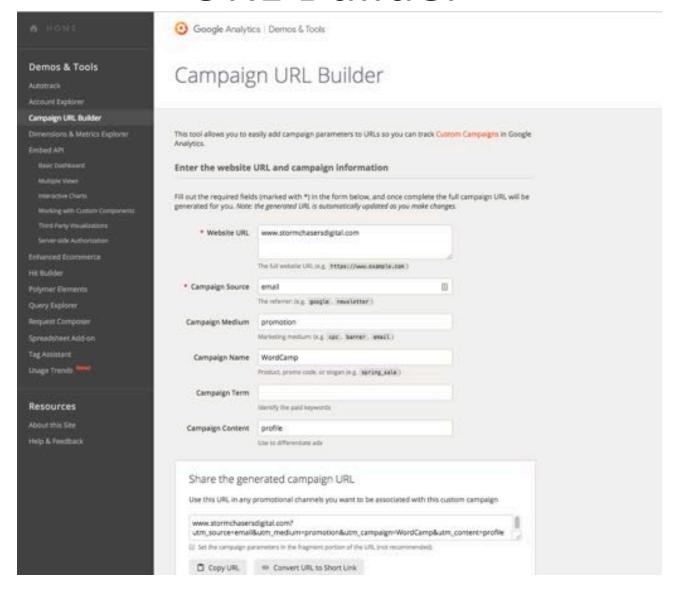

#### Can I Track Individual Posts?

https://ga-dev-tools.appspot.com/campaign-url-builder/

#### **URL** Builder

https://ga-dev-tools.appspot.com/campaign-url-builder/

#### **URL** Builder

- Website URL\* (make this the specific page)
- Campaign Source\*(Facebook, Twitter)
- Campaign Medium (email, cpc, banner)
- Campaign Name (Product, promo)
- Campaign Term (Identify paid keywords)
- Campaign Content (use to differentiate ads)

#### **URL** Builder

- Website URL\* (make this the specific page)
- Campaign Source\*(Facebook, Twitter)
- Campaign Medium (Appears on 2<sup>nd</sup> Analytics)
- Campaign Name (Appears on 1<sup>st</sup> Analytics)
- Campaign Term
- Campaign Content