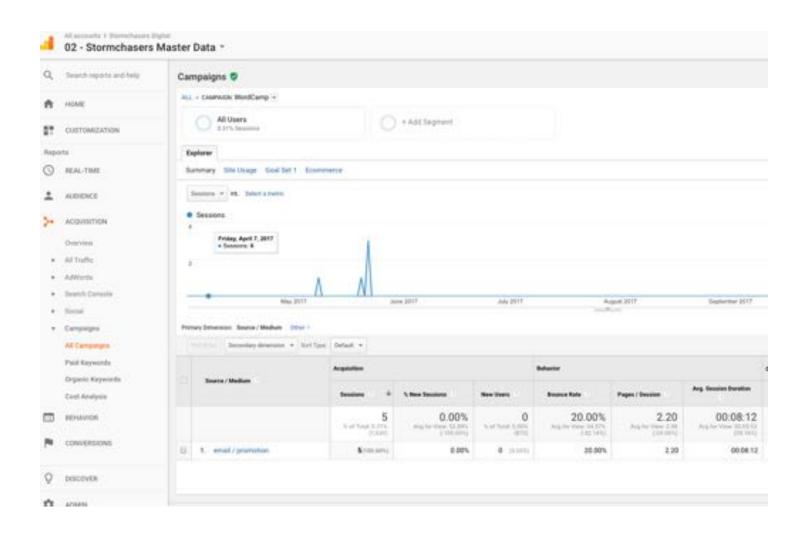

ampaigns

#### Can I Track Individual Posts?



https://ga-dev-tools.appspot.com/campaign-url-builder/

#### **URL** Builder



https://ga-dev-tools.appspot.com/campaign-url-builder/

#### **URL** Builder

- Website URL\* (make this the specific page)
- Campaign Source\*(Facebook, Twitter)
- Campaign Medium (email, cpc, banner)
- Campaign Name (Product, promo)
- Campaign Term (Identify paid keywords)
- Campaign Content (use to differentiate ads)

#### **URL** Builder

- Website URL\* (make this the specific page)
- Campaign Source\*(Facebook, Twitter)
- Campaign Medium (Appears on 2<sup>nd</sup> Analytics)
- Campaign Name (Appears on 1<sup>st</sup> Analytics)
- Campaign Term
- Campaign Content

## 1<sup>st</sup> Analytics



Acquisition>Campaigns>All Campaigns

# 2<sup>nd</sup> Analytics



#### Profile URL's





#### https://stormchasersdigital.com/resources/