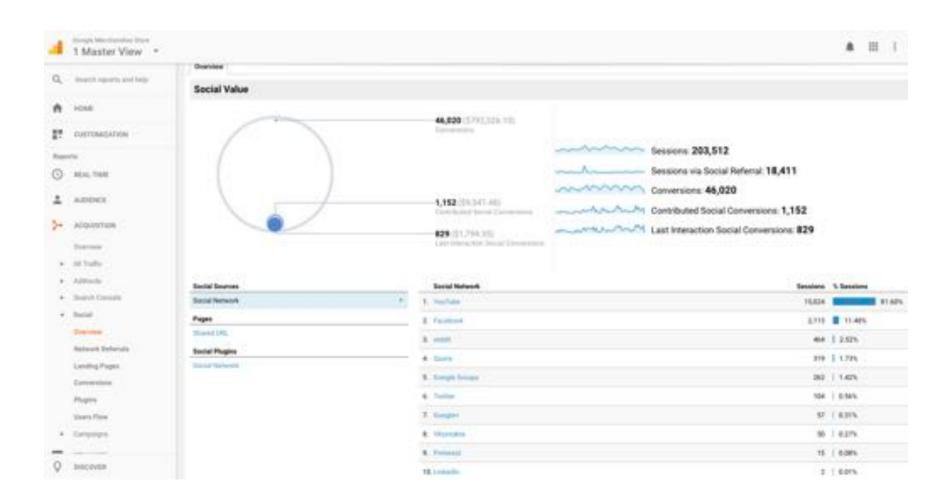

#### Which Social Media?

Acquisition>Social>Overview

#### Which Social Media?

- Which social media channel
- Percentage of sessions
- Set a goal to monitor the value