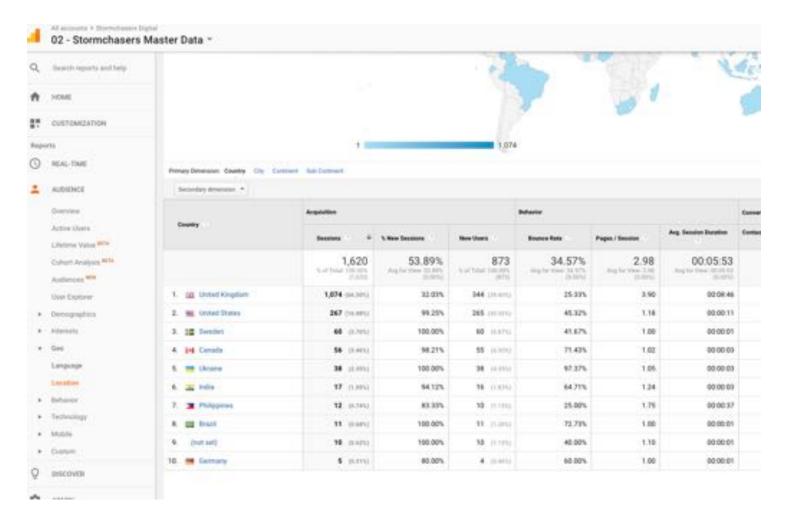

### Point of Origin

Audience>Geo>Location

### Point of Origin

### Point of Origin

- Location of visitors when they checked in
- Which areas perform best; Country/ Continent/City
- Allows you to tailor campaigns