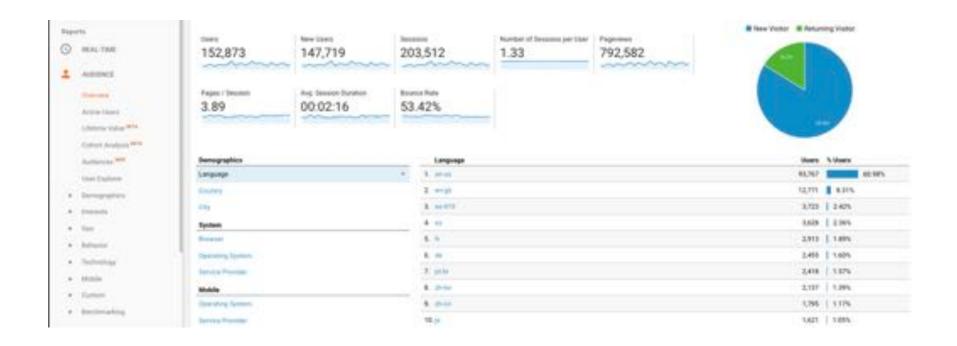

#### Your Audience

Audience>Overview

#### Your Audience

- The language they use
- Countries and/or cities
- Which browser
- Operating system