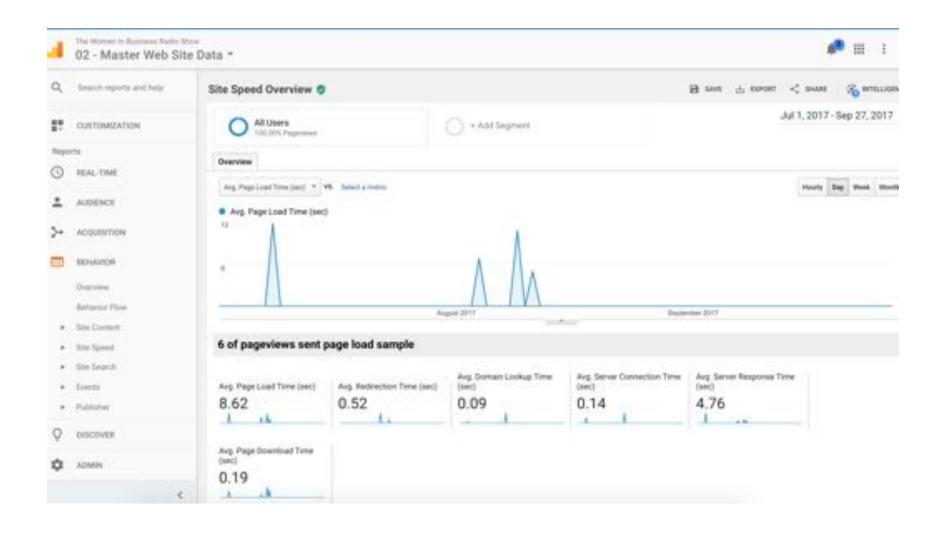

## Popular Pages

Behaviour>Site Content>All Pages

### Popular Pages

- Everyone that interacts with your site
- What information they are consuming
- Type of content to share