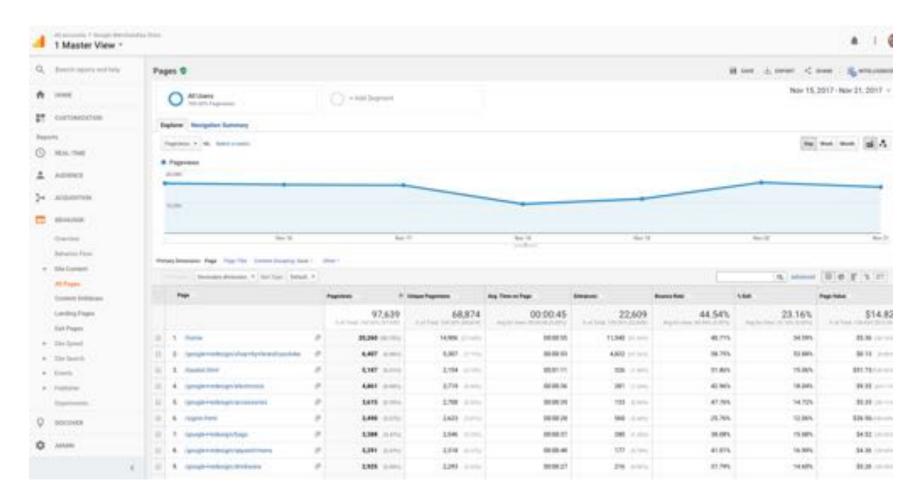

## Popular Pages

Behaviour>Site Content>All Pages

### Popular Pages

- Everyone that interacts with your site
- What information they are consuming
- Type of content to share