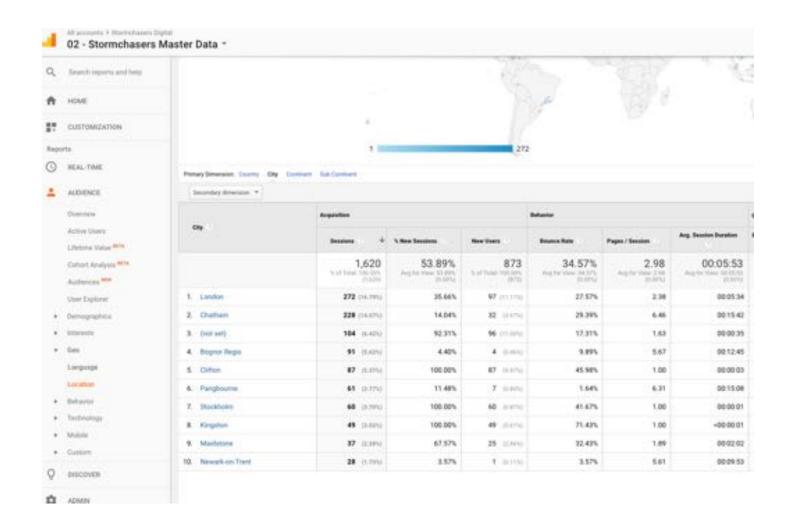

### Point of Origin

Audience>Geo>Location

### Point of Origin

### Point of Origin

- Location of visitors when they checked in
- Which areas perform best; Country/ Continent/City
- Allows you to tailor campaigns