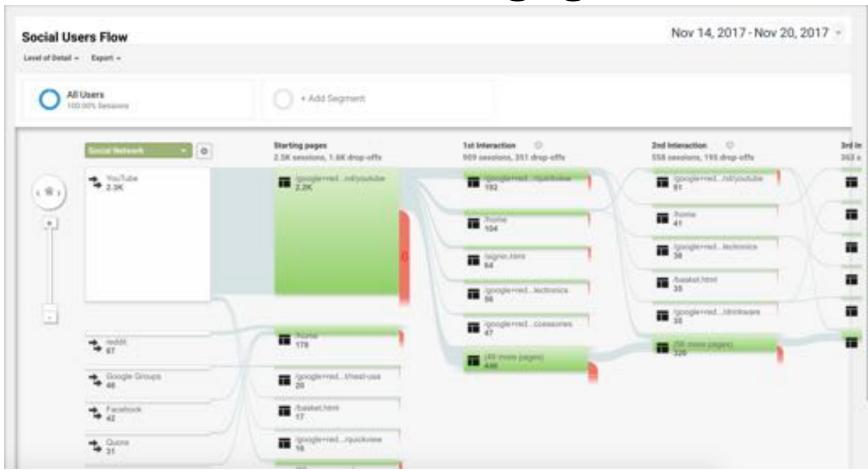

### Social Media Engagement

Acquisition>Social>User Flow

### Social Media Engagement

- Level of engagement
- Which channels need a bit of love
- Or be abandoned